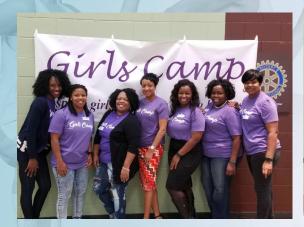

Since its inception in 2013, Womens Empowerment Development, Inc. has been committed to empowering girls and women in Hampton Roads. Girls Camps were established under WEDINC. to help impoverished girls ages 12-18, connect to the necessary tools and resources to become more than capable women. To date, WEDINC. has a 97 per cent success rate for our Girls Camp participants continuing their education, joining the military and/or obtaining gainful employment. Girls Camp has provided educational guidance, self-esteem enhancement strategies, decision making and leadership skills to more than 1500 girls and family members since being established as a charitable organization. During the COVID-19 Pandemic, WEDINC. assisted families financially and with food, clothing and masks. In 2021, we received a \$5000.00 grant from Truist Bank for our youth program, "Money for the Smart and Capable." Governor Ralph Northram awarded our non-profit with a \$50,000 Virginia Statewide Business District Resurgence Grant for the development of the Southeast Community Commercial District Strategic Action Plan in 2022 to begin to assist small businesses in a marginalized neighborhood. Our Wellness Expo is a new initiative to expand our services.