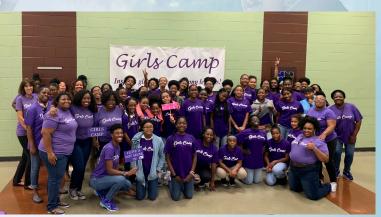

Since its inception in 2013, Womens Empowerment Development, Inc. has been committed to empowering girls and women in Hampton Roads. Girls Camps were established under WEDINC. to help impoverished girls ages 12-18, connect to the necessary tools and resources to become more than capable women. To date, WEDINC. has a 97 per cent success rate for our Girls Camp participants continuing their education, joining the military and/or obtaining gainful employment. Girls Camp has provided educational guidance, self-esteem enhancement strategies, decision making and leadership skills to more than 1500 girls and family members since being established as a charitable organization. During the COVID-19 Pandemic, WEDINC. assisted families financially and with food, clothing and masks. In 2021, we received a \$5000.00 grant from Truist Bank for our youth program, "Money for the Smart and Capable." Governor Ralph Northram awarded our non-profit with a \$50,000 Virginia Statewide Business District Resurgence Grant for the development of the Southeast Community Commercial District Strategic Action Plan in 2022 to begin to assist small businesses in a marginalized neighborhood. Our Wellness Expo is a new initiative to expand our services.